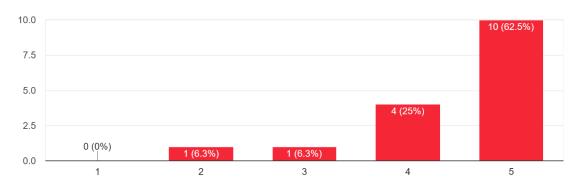

## a) Cooking Cultures LTTA: Pre-training questionnaire for Tutors

On a scale of 1 (Poor) to 5 (Excellent) how would you rate the existing knowledge and competencies that you have as adult educator/tutor on the following themes?

### 2. Intercultural values and competences in the culinary sector

3. Soft skills and competencies needed for the culinary sector

16 responses