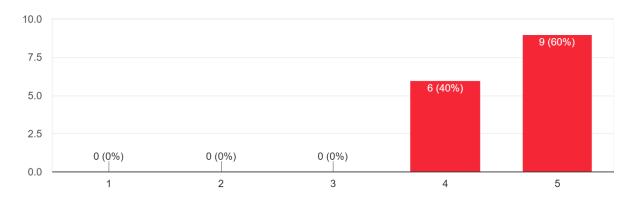

# b) Cooking Cultures LTTA: Post-training questionnaire for Tutors

On a scale of 1 (low) to 5 (high) how satisfied are you from the knowledge that you gained as adult educator/tutor on the following themes?

#### 2. Intercultural values and competences in the culinary sector

# 3. Soft skills and competencies needed for the culinary sector

15 responses