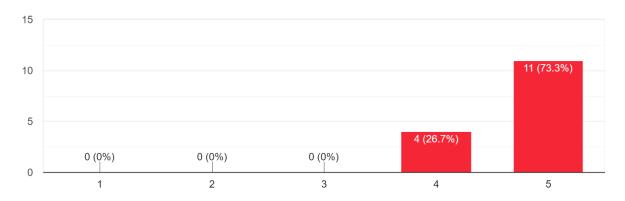

# b) Cooking Cultures LTTA: Post-training questionnaire for Tutors

On a scale of 1 (low) to 5 (high) how satisfied are you from the knowledge that you gained as adult educator/tutor on the following themes?

#### 1. Diversity in the culinary sector

14 responses