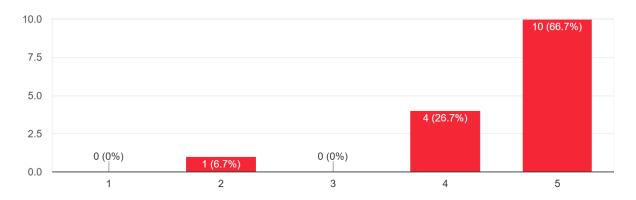

# b) Cooking Cultures LTTA: Post-training questionnaire for Tutors

On a scale of 1 (low) to 5 (high) how satisfied are you from the knowledge that you gained as adult educator/tutor on the following themes?

# 3. Soft skills and competencies needed for the culinary sector

15 responses