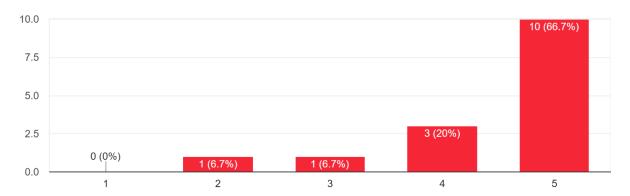

## a) Cooking Cultures LTTA: Pre-training questionnaire for Tutors

On a scale of 1 (Poor) to 5 (Excellent) how would you rate the existing knowledge and competencies that you have as adult educator/tutor on the following themes?

### 2. Intercultural values and competences in the culinary sector

3. Soft skills and competencies needed for the culinary sector

16 responses