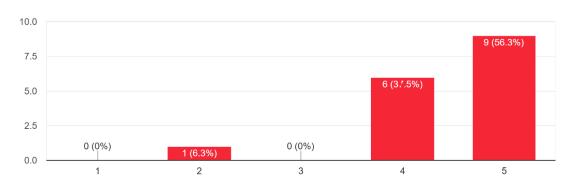

## a) Cooking Cultures LTTA: Pre-training questionnaire for Tutors

On a scale of 1 (Poor) to 5 (Excellent) how would you rate the existing knowledge and competencies that you have as adult educator/tutor on the following themes?

### 1. Diversity in the culinary sector

16 responses