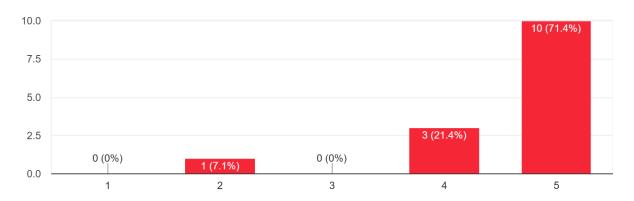

## a) Cooking Cultures LTTA: Pre-training questionnaire for Tutors

On a scale of 1 (Poor) to 5 (Excellent) how would you rate the existing knowledge and competencies that you have as adult educator/tutor on the following themes?

### 1. Diversity in the culinary sector

16 responses