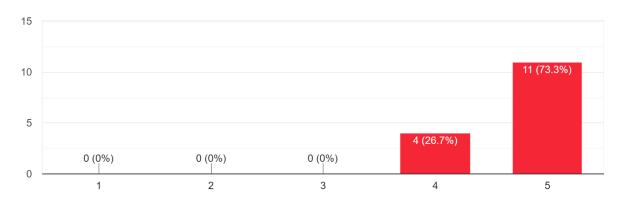

## a) Cooking Cultures LTTA: Pre-training questionnaire for Tutors

On a scale of 1 (Poor) to 5 (Excellent) how would you rate the existing knowledge and competencies that you have as adult educator/tutor on the following themes?

### 2. Intercultural values and competences in the culinary sector

3. Soft skills and competencies needed for the culinary sector

16 responses