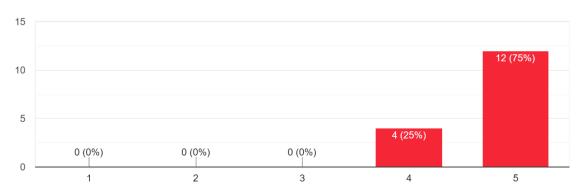

# On a scale of 1 (Strongly Disagree) to 5 (Totally Agree), how would you rate your level of agreement with the following statements?

4. The Cooking Culture e-course's thematic areas seem relevant and beneficial to my —present or future— teaching activities /courses.