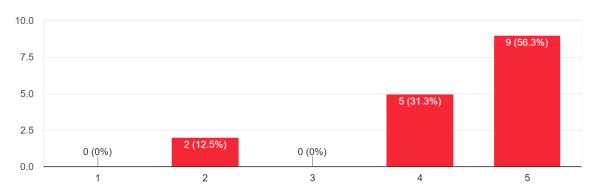

## a) Cooking Cultures LTTA: Pre-training questionnaire for Tutors

On a scale of 1 (Poor) to 5 (Excellent) how would you rate the existing knowledge and competencies that you have as adult educator/tutor on the following themes?

### 2. Intercultural values and competences in the culinary sector

3. Soft skills and competencies needed for the culinary sector

16 responses