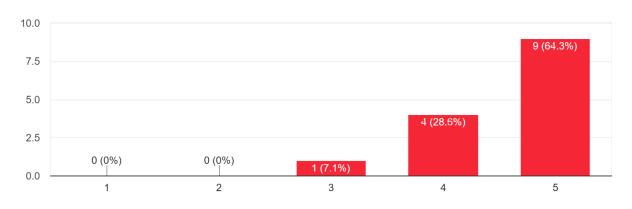

# b) Cooking Cultures LTTA: Post-training questionnaire for Tutors

On a scale of 1 (low) to 5 (high) how satisfied are you from the knowledge that you gained as adult educator/tutor on the following themes?

#### 1. Diversity in the culinary sector

14 responses