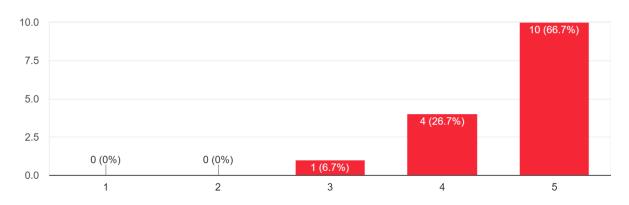

### 1. Diversity in the culinary sector

16 responses

### 2. Intercultural values and competences in the culinary sector

3. Soft skills and competencies needed for the culinary sector

16 responses