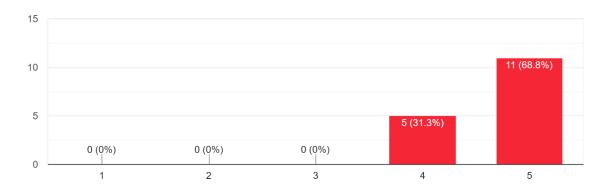

## a) Cooking Cultures LTTA: Pre-training questionnaire for Tutors

On a scale of 1 (Poor) to 5 (Excellent) how would you rate the existing knowledge and competencies that you have as adult educator/tutor on the following themes?

### 1. Diversity in the culinary sector

16 responses